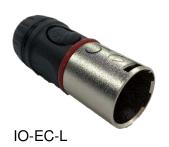

## Ethernet Connectors - CAT5 and CAT6 Connectors

- Mates perfectly with Neutrik® connectors
- Rugged connector for Ethernet cables
- Simple and dependable locking mechanism prevents connections from coming loose
- Fits around a standard RJ45 jack (Not included)
- Housing assembly is quick and easy and requires no tools
- Rigid and durable zinc die cast shell design