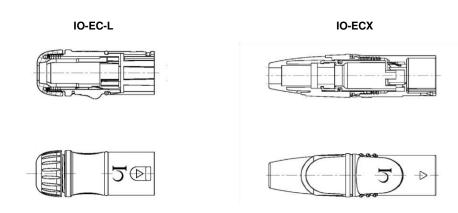

## Ethernet Connectors - CAT5 and CAT6 Connectors

- Mates perfectly with Neutrik® connectors
- Rugged connector for Ethernet cables
- Simple and dependable locking mechanism prevents connections from coming loose
- Fits around a standard RJ45 jack (Not included)
- Housing assembly is quick and easy and requires no tools
- Rigid and durable zinc die cast shell design