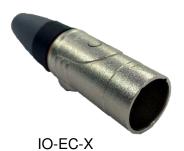

## Ethernet Connectors - CAT5 and CAT6 Connectors

- Mates perfectly with Neutrik® connectors
- Rugged connector for Ethernet cables
- Simple and dependable locking mechanism prevents connections from coming loose
- Fits around a standard RJ45 jack (Not included)
- Housing assembly is quick and easy and requires no tools
- Rigid and durable zinc die cast shell design