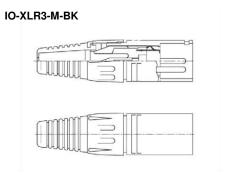

## XLR- Locking 3 Pole Audio Connectors

- Mates perfectly with Neutrik® connectors
- 3 pins for audio and control applications
- Simple and dependable locking mechanism prevents connections from coming loose
- Housing assembly is quick and easy and requires no tools
- Rigid and durable zinc die cast shell design