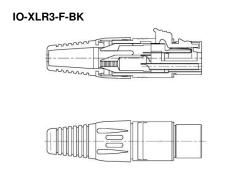

## XLR- Locking 3 Pole Audio Connectors

- Mates perfectly with Neutrik® connectors
- 3 pins for audio and control applications
- Simple and dependable locking mechanism prevents connections from coming loose
- Housing assembly is quick and easy and requires no tools
- Rigid and durable zinc die cast shell design