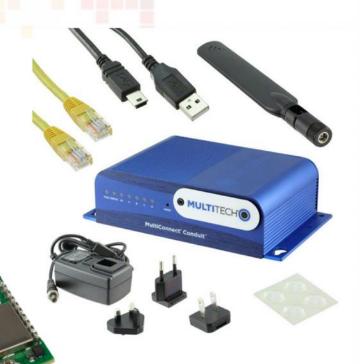

# **IOT915STK1-8**

## □ LoRaWAN Gateway from Multitech

- GW MTCDT-H5-210L-US-EU-GB
- GW Acc Card MTAC-LORA-915
- Antenna AN868-915-1HRA

### ☐ LoRaWAN End-Device - Multitech

- End-Device MTDOT-915-X1P-SMA-1
- Dev Kit MTUDK2-ST-MDOT
- Antenna AN868-915-1HRA