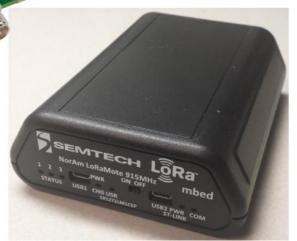

# **IOT915STK1-8**

### ☐ LoRaWAN End-Device - Semtech

- SX1272LM1CEP
- USB Type A to Micro type B, 1 Meter long
- Quick Start Guide (1 Page)