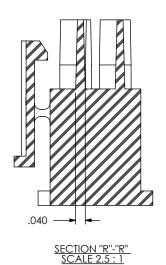

REVISION X

FIG 5 (IPBD-05-D-K SHOWN) (SAME AS FIG 1, UNLESS OTHERWISE STATED) (TYPICAL FOR POSITIONS 3 THRU 1.5)

<u>SECTION "Q"-"Q"</u> <u>SCALE 2.5 : 1</u>

FIG 6 (IPBD-02-D-K SHOWN) (SAME AS FIG 5, UNLESS OTHERWISE STATED)