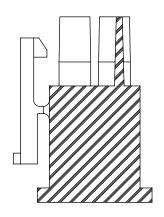

REVISION X

FIG 5 (IPBD-05-D-K SHOWN) (SAME AS FIG 1, UNLESS OTHERWISE STATED) (TYPICAL FOR POSITIONS 3 THRU 1.5)

<u>SECTION "Q"-"Q"</u> <u>SCALE 2.5 : 1</u>

FIG 6 (IPBD-02-D-K SHOWN) (SAME AS FIG 5, UNLESS OTHERWISE STATED)