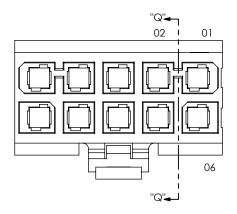

REVISION X

FIG 5 (IPBD-05-D-K SHOWN) (SAME AS FIG 1, UNLESS OTHERWISE STATED) (TYPICAL FOR POSITIONS 3 THRU 1.5)

<u>SECTION "Q"-"Q"</u> <u>SCALE 2.5 : 1</u>

FIG 6 (IPBD-02-D-K SHOWN) (SAME AS FIG 5, UNLESS OTHERWISE STATED)