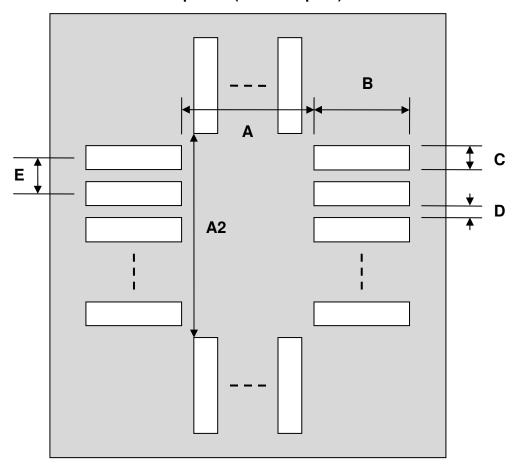

## QFN-8 Stencil (0.8 mm pitch, 1.4 x 1.2 mm body)

| DIMENSIONS |      |      |      |        |      |      |
|------------|------|------|------|--------|------|------|
| REF.       | mm   |      |      | inches |      |      |
|            | MIN. | TYP. | MAX. | MIN.   | TYP. | MAX. |
| Α          |      | 0.60 |      |        |      |      |
| A2         |      | 0.80 |      |        |      |      |
| В          |      | 0.50 |      |        |      |      |
| С          |      | 0.20 |      |        |      |      |
| D          |      | 0.20 |      |        |      |      |
| Е          |      | 0.40 |      |        |      |      |

## **Top View (SMT Footprint)**

(Representative drawing only - not to scale)