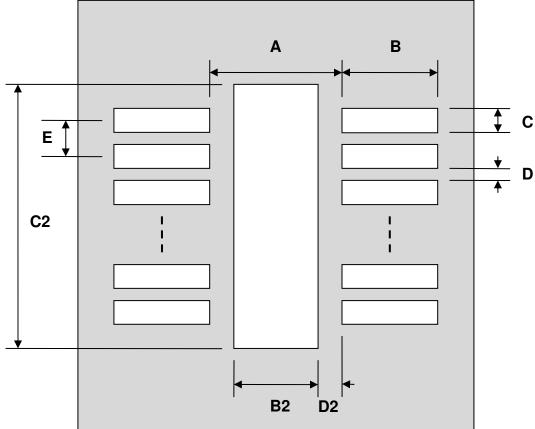

## QFN-12 Stencil (0.5 mm pitch, 4 x 4 mm body)

| DIMENSIONS |      |      |      |        |      |      |
|------------|------|------|------|--------|------|------|
| REF.       | mm   |      |      | inches |      |      |
|            | MIN. | TYP. | MAX. | MIN.   | TYP. | MAX. |
| Α          |      | 3.20 |      |        |      |      |
| В          |      | 0.60 |      |        |      |      |
| С          |      | 0.23 |      |        |      |      |
| B2         |      | 1.58 |      |        |      |      |
| C2         |      | 2.80 |      |        |      |      |
| D          |      | 0.27 |      |        |      |      |
| D2         |      | 0.81 |      |        |      |      |
| E          |      | 0.50 |      |        |      |      |

Top View (SMT Footprint)

(Representative drawing only - not to scale)