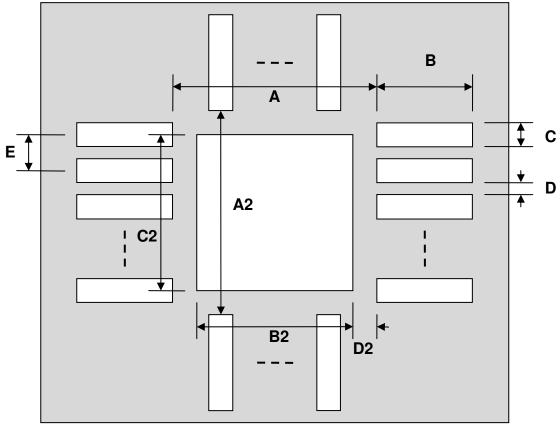

## QFN-48 Stencil (0.4 mm pitch, 6 x 6 mm body)

| DIMENSIONS |      |      |      |        |      |      |
|------------|------|------|------|--------|------|------|
| REF.       | mm   |      |      | inches |      |      |
|            | MIN. | TYP. | MAX. | MIN.   | TYP. | MAX. |
| Α          |      | 5.10 |      |        |      |      |
| A2         |      | 5.10 |      |        |      |      |
| В          |      | 0.65 |      |        |      |      |
| С          |      | 0.20 |      |        |      |      |
| B2         |      | 4.40 |      |        |      |      |
| C2         |      | 4.40 |      |        |      |      |
| D          |      | 0.20 |      |        |      |      |
| D2         |      | 0.35 |      |        |      |      |
| E          |      | 0.40 |      |        |      |      |

Top View (SMT Footprint)

(Representative drawing only - not to scale)