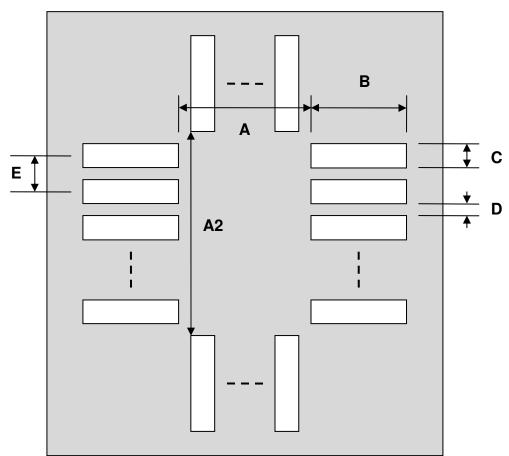

## QFN-10 Stencil (0.5 mm pitch, 2.1 x 1.6 mm body)

| DIMENSIONS |      |      |      |        |      |      |
|------------|------|------|------|--------|------|------|
| REF.       | mm   |      |      | inches |      |      |
|            | MIN. | TYP. | MAX. | MIN.   | TYP. | MAX. |
| Α          |      | 0.80 |      |        |      |      |
| A2         |      | 1.40 |      |        |      |      |
| В          |      | 0.60 |      |        |      |      |
| С          |      | 0.25 |      |        |      |      |
| D          |      | 0.25 |      |        |      |      |
| E          |      | 0.50 |      |        |      |      |

## **Top View (SMT Footprint)**

(Representative drawing only - not to scale)