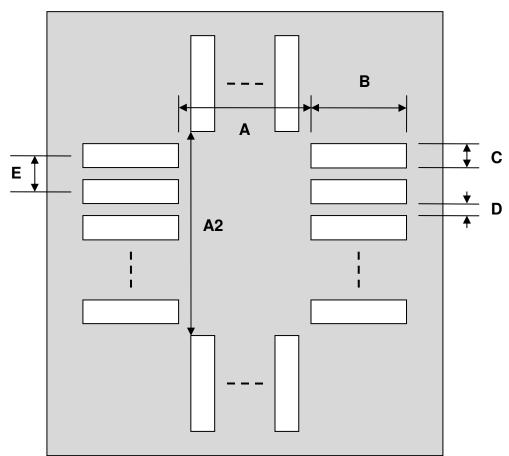

## QFN-20 Stencil (0.4 mm pitch, 3.2 x 1.8 mm body)

| DIMENSIONS |      |      |      |        |      |      |
|------------|------|------|------|--------|------|------|
| REF.       | mm   |      |      | inches |      |      |
|            | MIN. | TYP. | MAX. | MIN.   | TYP. | MAX. |
| Α          |      | 1.00 |      |        |      |      |
| A2         |      | 2.40 |      |        |      |      |
| В          |      | 0.60 |      |        |      |      |
| С          |      | 0.20 |      |        |      |      |
| D          |      | 0.20 |      |        |      |      |
| E          |      | 0.40 |      |        |      |      |

## **Top View (SMT Footprint)**

(Representative drawing only - not to scale)