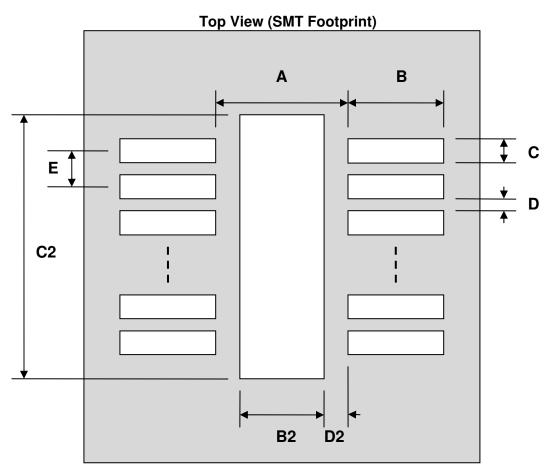

## PowerSOIC-24 / PSOP-24 / HSOP-24 Stencil (1.0 mm pitch, 16 x 11 mm body)

| DIMENSIONS |      |       |      |        |      |      |
|------------|------|-------|------|--------|------|------|
| REF.       | mm   |       |      | inches |      |      |
|            | MIN. | TYP.  | MAX. | MIN.   | TYP. | MAX. |
| А          |      | 11.20 |      |        |      |      |
| В          |      | 2.00  |      |        |      |      |
| С          |      | 0.60  |      |        |      |      |
| B2         |      | 6.20  |      |        |      |      |
| C2         |      | 16.00 |      |        |      |      |
| D          |      | 0.40  |      |        |      |      |
| D2         |      | 2.50  |      |        |      |      |
| E          |      | 1.00  |      |        |      |      |

(Representative drawing only - not to scale)