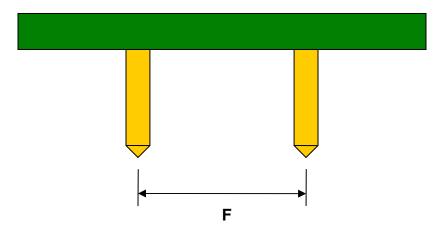

## DFN-4 to DIP-4 SMT Adapter (0.5 mm pitch, 1.3 x 1.5 mm body)

| DIMENSIONS |      |      |      |        |       |      |
|------------|------|------|------|--------|-------|------|
| REF.       | mm   |      |      | inches |       |      |
|            | MIN. | TYP. | MAX. | MIN.   | TYP.  | MAX. |
| Α          |      | 0.60 |      |        |       |      |
| В          |      | 0.60 |      |        |       |      |
| С          |      | 0.25 |      |        |       |      |
| D          |      | 0.25 |      |        |       |      |
| Е          |      | 0.50 |      |        |       |      |
| F          |      |      |      |        | 0.300 |      |
| G          |      |      |      |        | 0.100 |      |
| Н          |      |      |      |        | 0.025 |      |

## Side View (DIP Pins)

(Representative drawing only - not to scale)