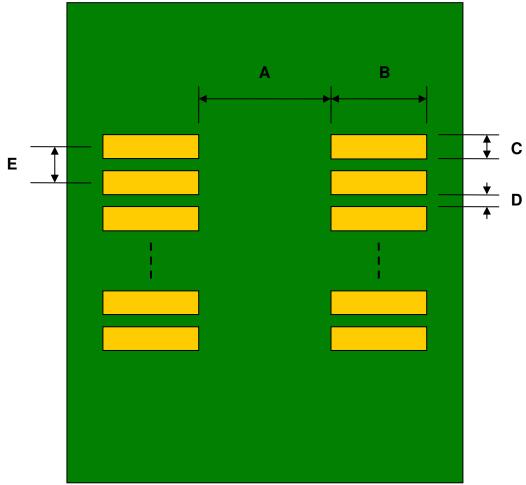

## DFN-4 to DIP-4 SMT Adapter (0.5 mm pitch, 1.3 x 1.5 mm body)

| DIMENSIONS |      |      |      |        |       |      |
|------------|------|------|------|--------|-------|------|
| REF.       | mm   |      |      | inches |       |      |
|            | MIN. | TYP. | MAX. | MIN.   | TYP.  | MAX. |
| Α          |      | 0.60 |      |        |       |      |
| В          |      | 0.60 |      |        |       |      |
| С          |      | 0.25 |      |        |       |      |
| D          |      | 0.25 |      |        |       |      |
| Е          |      | 0.50 |      |        |       |      |
| F          |      |      |      |        | 0.300 |      |
| G          |      |      |      |        | 0.100 |      |
| Н          |      |      |      |        | 0.025 |      |

**Top View (SMT Footprint)** 