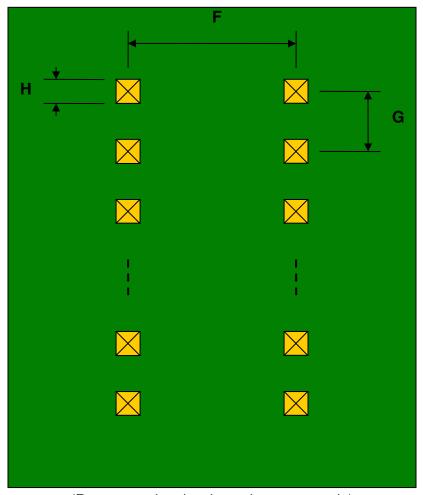

## DFN-4 to DIP-4 SMT Adapter (0.5 mm pitch, 1.3 x 1.5 mm body)

| DIMENSIONS |      |      |      |        |       |      |
|------------|------|------|------|--------|-------|------|
| REF.       | mm   |      |      | inches |       |      |
|            | MIN. | TYP. | MAX. | MIN.   | TYP.  | MAX. |
| Α          |      | 0.60 |      |        |       |      |
| В          |      | 0.60 |      |        |       |      |
| С          |      | 0.25 |      |        |       |      |
| D          |      | 0.25 |      |        |       |      |
| Е          |      | 0.50 |      |        |       |      |
| F          |      |      |      |        | 0.300 |      |
| G          |      |      |      |        | 0.100 |      |
| Н          |      |      |      |        | 0.025 |      |

## **Bottom View (DIP Pins)**

(Representative drawing only - not to scale)