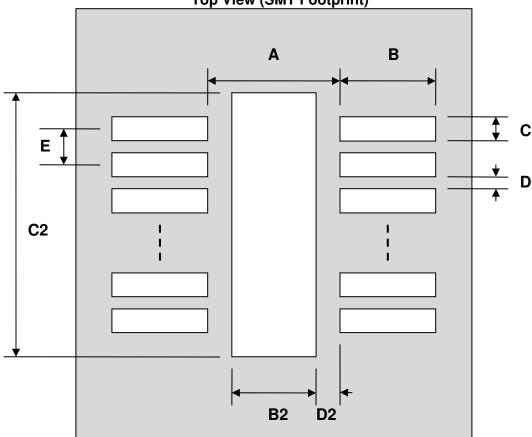

## DFN-5 Stencil (0.65 mm pitch, 2.0 x 2.1 mm body)

| DIMENSIONS |      |       |      |        |      |      |
|------------|------|-------|------|--------|------|------|
| REF.       | mm   |       |      | inches |      |      |
|            | MIN. | TYP.  | MAX. | MIN.   | TYP. | MAX. |
| Α          |      | 1.40  |      |        |      |      |
| В          |      | 0.55  |      |        |      |      |
| С          |      | 0.30  |      |        |      |      |
| B2         |      | 0.65  |      |        |      |      |
| C2         |      | 1.35  |      |        |      |      |
| D          |      | 0.35  |      |        |      |      |
| D2         |      | 0.375 |      |        |      |      |
| Е          |      | 0.65  |      |        |      |      |

Top View (SMT Footprint)

(Representative drawing only - not to scale)