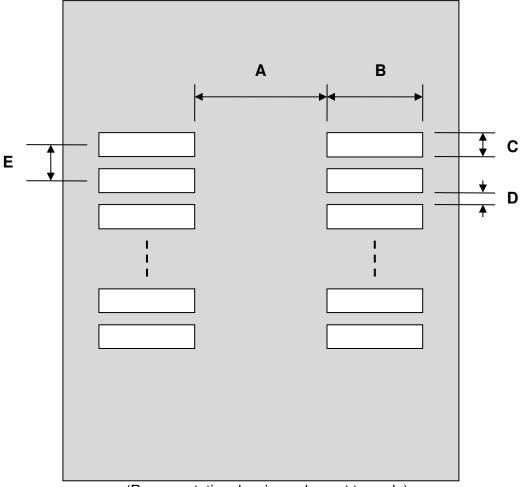

## DFN-6 Stencil (0.4 mm pitch, 1.2 x 1.0 mm body)

| DIMENSIONS |      |      |      |        |      |      |
|------------|------|------|------|--------|------|------|
| REF.       | mm   |      |      | inches |      |      |
|            | MIN. | TYP. | MAX. | MIN.   | TYP. | MAX. |
| Α          |      | 0.30 |      |        |      |      |
| В          |      | 0.55 |      |        |      |      |
| С          |      | 0.20 |      |        |      |      |
| D          |      | 0.20 |      |        |      |      |
| Е          |      | 0.40 |      |        |      |      |

## **Top View (SMT Footprint)**

(Representative drawing only - not to scale)