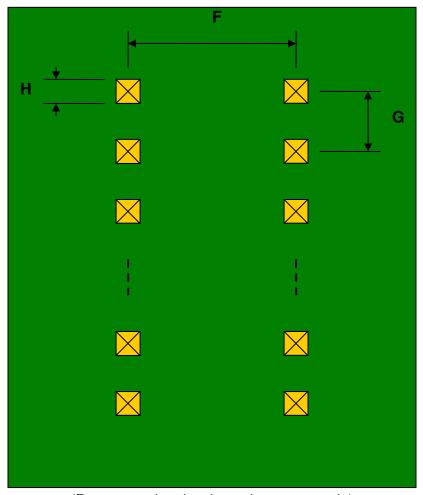

## DFN-6 to DIP-6 SMT Adapter (0.4 mm pitch, 1.2 x 1.0 mm body)

| DIMENSIONS |      |      |      |        |       |      |
|------------|------|------|------|--------|-------|------|
| REF.       | mm   |      |      | inches |       |      |
|            | MIN. | TYP. | MAX. | MIN.   | TYP.  | MAX. |
| Α          |      | 0.30 |      |        |       |      |
| В          |      | 0.55 |      |        |       |      |
| С          |      | 0.20 |      |        |       |      |
| D          |      | 0.20 |      |        |       |      |
| Е          |      | 0.40 |      |        |       |      |
| F          |      |      |      |        | 0.300 |      |
| G          |      |      |      |        | 0.100 |      |
| Н          |      |      |      |        | 0.025 |      |

## **Bottom View (DIP Pins)**

(Representative drawing only - not to scale)