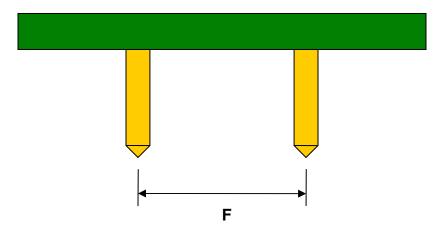

## DFN-6 to DIP-6 SMT Adapter (0.4 mm pitch, 1.2 x 1.0 mm body)

| DIMENSIONS |      |      |      |        |       |      |
|------------|------|------|------|--------|-------|------|
| REF.       | mm   |      |      | inches |       |      |
|            | MIN. | TYP. | MAX. | MIN.   | TYP.  | MAX. |
| Α          |      | 0.30 |      |        |       |      |
| В          |      | 0.55 |      |        |       |      |
| С          |      | 0.20 |      |        |       |      |
| D          |      | 0.20 |      |        |       |      |
| Е          |      | 0.40 |      |        |       |      |
| F          |      |      |      |        | 0.300 |      |
| G          |      |      |      |        | 0.100 |      |
| Н          |      |      |      |        | 0.025 |      |

## Side View (DIP Pins)

(Representative drawing only - not to scale)