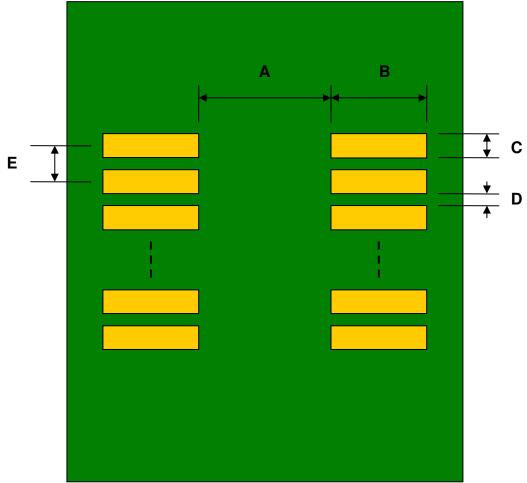

## DFN-6 to DIP-6 SMT Adapter (0.4 mm pitch, 1.2 x 1.0 mm body)

| DIMENSIONS |      |      |      |        |       |      |
|------------|------|------|------|--------|-------|------|
| REF.       | mm   |      |      | inches |       |      |
|            | MIN. | TYP. | MAX. | MIN.   | TYP.  | MAX. |
| Α          |      | 0.30 |      |        |       |      |
| В          |      | 0.55 |      |        |       |      |
| С          |      | 0.20 |      |        |       |      |
| D          |      | 0.20 |      |        |       |      |
| Е          |      | 0.40 |      |        |       |      |
| F          |      |      |      |        | 0.300 |      |
| G          |      |      |      |        | 0.100 |      |
| Н          |      |      |      |        | 0.025 |      |

**Top View (SMT Footprint)** 