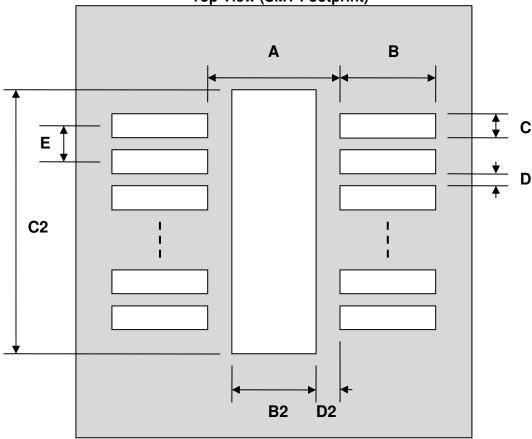

## DFN-6 Stencil (0.5 mm pitch, 1.6 x 1.6 mm body)

| DIMENSIONS |      |       |      |        |      |      |
|------------|------|-------|------|--------|------|------|
| REF.       | mm   |       |      | inches |      |      |
|            | MIN. | TYP.  | MAX. | MIN.   | TYP. | MAX. |
| Α          |      | 1.00  |      |        |      |      |
| В          |      | 0.50  |      |        |      |      |
| С          |      | 0.25  |      |        |      |      |
| B2         |      | 0.45  |      |        |      |      |
| C2         |      | 1.00  |      |        |      |      |
| D          |      | 0.25  |      |        |      |      |
| D2         |      | 0.275 |      |        |      |      |
| Е          |      | 0.50  |      |        |      |      |

Top View (SMT Footprint)

(Representative drawing only - not to scale)