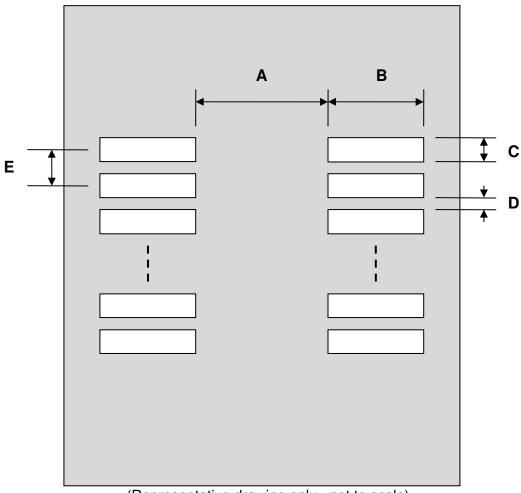

## DFN-6 Stencil (0.5 mm pitch, 1.6 x 1.6 mm body)

| DIMENSIONS |      |      |      |        |      |      |
|------------|------|------|------|--------|------|------|
| REF.       | mm   |      |      | inches |      |      |
|            | MIN. | TYP. | MAX. | MIN.   | TYP. | MAX. |
| Α          |      | 0.60 |      |        |      |      |
| В          |      | 0.70 |      |        |      |      |
| С          |      | 0.25 |      |        |      |      |
| D          |      | 0.25 |      |        |      |      |
| E          |      | 0.50 |      |        |      |      |