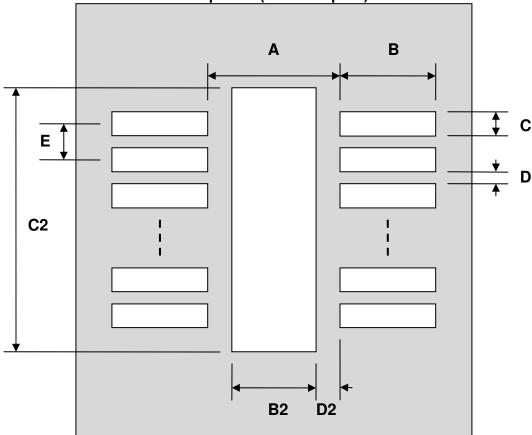

## DFN-6 Stencil (0.65 mm pitch, 2.0 x 2.1 mm body)

| DIMENSIONS |      |       |      |        |      |      |
|------------|------|-------|------|--------|------|------|
| REF.       | mm   |       |      | inches |      |      |
|            | MIN. | TYP.  | MAX. | MIN.   | TYP. | MAX. |
| Α          |      | 1.40  |      |        |      |      |
| В          |      | 0.55  |      |        |      |      |
| С          |      | 0.30  |      |        |      |      |
| B2         |      | 0.65  |      |        |      |      |
| C2         |      | 1.35  |      |        |      |      |
| D          |      | 0.35  |      |        |      |      |
| D2         |      | 0.375 |      |        |      |      |
| Е          |      | 0.65  |      |        |      |      |

Top View (SMT Footprint)

(Representative drawing only - not to scale)