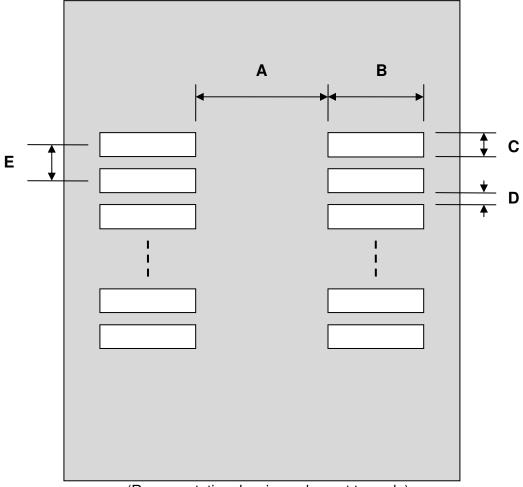

## DFN-8 Stencil (0.5 mm pitch, 2.0 x 2.0 mm body)

| DIMENSIONS |      |      |      |        |      |      |
|------------|------|------|------|--------|------|------|
| REF.       | mm   |      |      | inches |      |      |
|            | MIN. | TYP. | MAX. | MIN.   | TYP. | MAX. |
| Α          |      | 1.20 |      |        |      |      |
| В          |      | 0.60 |      |        |      |      |
| С          |      | 0.25 |      |        |      |      |
| D          |      | 0.25 |      |        |      |      |
| E          |      | 0.50 |      |        |      |      |

## **Top View (SMT Footprint)**

(Representative drawing only - not to scale)