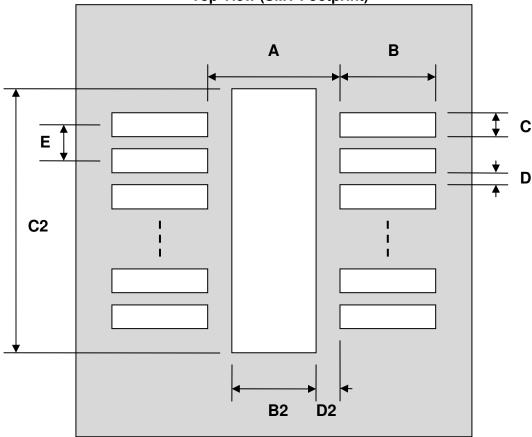

## DFN-8 Stencil (0.5 mm pitch, 2.0 x 3.0 mm body)

| DIMENSIONS |      |       |      |        |      |      |
|------------|------|-------|------|--------|------|------|
| REF.       | mm   |       |      | inches |      |      |
|            | MIN. | TYP.  | MAX. | MIN.   | TYP. | MAX. |
| Α          |      | 2.20  |      |        |      |      |
| В          |      | 0.60  |      |        |      |      |
| С          |      | 0.25  |      |        |      |      |
| B2         |      | 1.35  |      |        |      |      |
| C2         |      | 1.45  |      |        |      |      |
| D          |      | 0.25  |      |        |      |      |
| D2         |      | 0.375 |      |        |      |      |
| Е          |      | 0.50  |      |        |      |      |

Top View (SMT Footprint)

(Representative drawing only - not to scale)