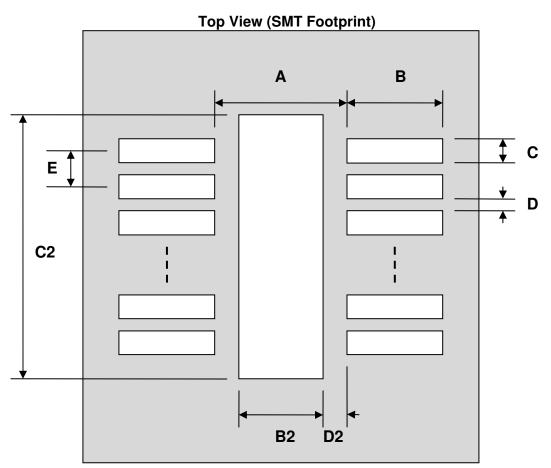

## DFN-8 Stencil (0.5 mm pitch, 3.0 x 3.0 mm body)

| DIMENSIONS |      |       |      |        |      |      |
|------------|------|-------|------|--------|------|------|
| REF.       | mm   |       |      | inches |      |      |
|            | MIN. | TYP.  | MAX. | MIN.   | TYP. | MAX. |
| Α          |      | 2.20  |      |        |      |      |
| В          |      | 0.60  |      |        |      |      |
| С          |      | 0.25  |      |        |      |      |
| B2         |      | 1.45  |      |        |      |      |
| C2         |      | 1.75  |      |        |      |      |
| D          |      | 0.25  |      |        |      |      |
| D2         |      | 0.375 |      |        |      |      |
| E          |      | 0.50  |      |        |      |      |

(Representative drawing only - not to scale)