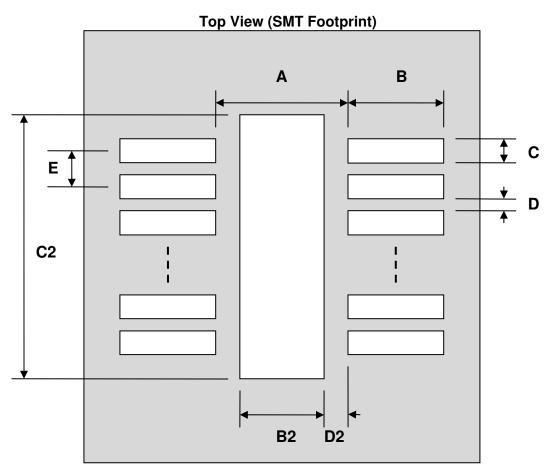

## DFN-8 Stencil (0.8 mm pitch, 4.0 x 4.0 mm body)

| DIMENSIONS |      |      |      |        |      |      |
|------------|------|------|------|--------|------|------|
| REF.       | mm   |      |      | inches |      |      |
|            | MIN. | TYP. | MAX. | MIN.   | TYP. | MAX. |
| Α          |      | 3.00 |      |        |      |      |
| В          |      | 0.70 |      |        |      |      |
| С          |      | 0.30 |      |        |      |      |
| B2         |      | 2.20 |      |        |      |      |
| C2         |      | 3.00 |      |        |      |      |
| D          |      | 0.50 |      |        |      |      |
| D2         |      | 0.40 |      |        |      |      |
| E          |      | 0.80 |      |        |      |      |

(Representative drawing only - not to scale)