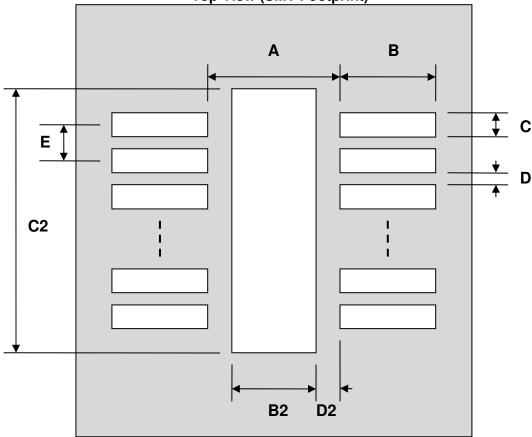

## DFN-10 Stencil (0.5 mm pitch, 3.0 x 2.0 mm body)

| DIMENSIONS |      |       |      |        |      |      |
|------------|------|-------|------|--------|------|------|
| REF.       | mm   |       |      | inches |      |      |
|            | MIN. | TYP.  | MAX. | MIN.   | TYP. | MAX. |
| Α          |      | 1.40  |      |        |      |      |
| В          |      | 0.50  |      |        |      |      |
| С          |      | 0.25  |      |        |      |      |
| B2         |      | 0.85  |      |        |      |      |
| C2         |      | 2.40  |      |        |      |      |
| D          |      | 0.25  |      |        |      |      |
| D2         |      | 0.275 |      |        |      |      |
| Е          |      | 0.50  |      |        |      |      |

Top View (SMT Footprint)

(Representative drawing only - not to scale)