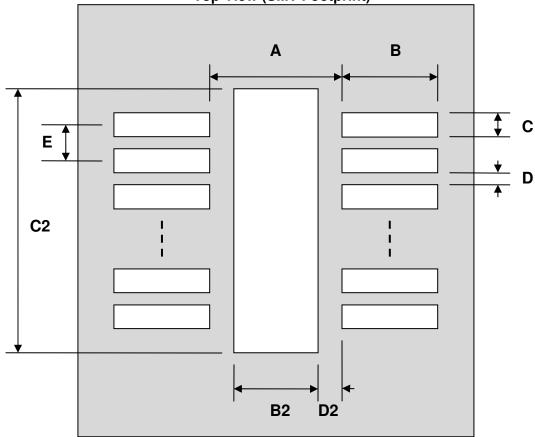

## DFN-10 Stencil (0.5 mm pitch, 3.0 x 3.0 mm body)

| DIMENSIONS |      |      |      |        |      |      |
|------------|------|------|------|--------|------|------|
| REF.       | mm   |      |      | inches |      |      |
|            | MIN. | TYP. | MAX. | MIN.   | TYP. | MAX. |
| Α          |      | 2.30 |      |        |      |      |
| В          |      | 0.55 |      |        |      |      |
| С          |      | 0.23 |      |        |      |      |
| B2         |      | 1.50 |      |        |      |      |
| C2         |      | 2.00 |      |        |      |      |
| D          |      | 0.27 |      |        |      |      |
| D2         |      | 0.40 |      |        |      |      |
| Е          |      | 0.50 |      |        |      |      |

Top View (SMT Footprint)

(Representative drawing only - not to scale)