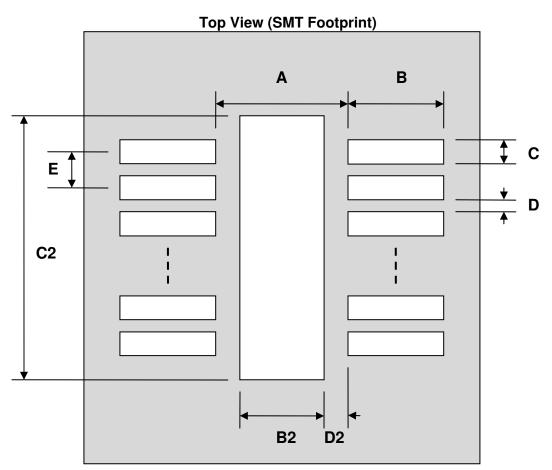

## DFN-10 Stencil (0.5 mm pitch, 4.0 x 3.0 mm body)

| DIMENSIONS |      |      |      |        |      |      |
|------------|------|------|------|--------|------|------|
| REF.       | mm   |      |      | inches |      |      |
|            | MIN. | TYP. | MAX. | MIN.   | TYP. | MAX. |
| А          |      | 3.20 |      |        |      |      |
| В          |      | 0.60 |      |        |      |      |
| С          |      | 0.25 |      |        |      |      |
| B2         |      | 2.10 |      |        |      |      |
| C2         |      | 2.10 |      |        |      |      |
| D          |      | 0.25 |      |        |      |      |
| D2         |      | 0.55 |      |        |      |      |
| E          |      | 0.50 |      |        |      |      |

(Representative drawing only - not to scale)