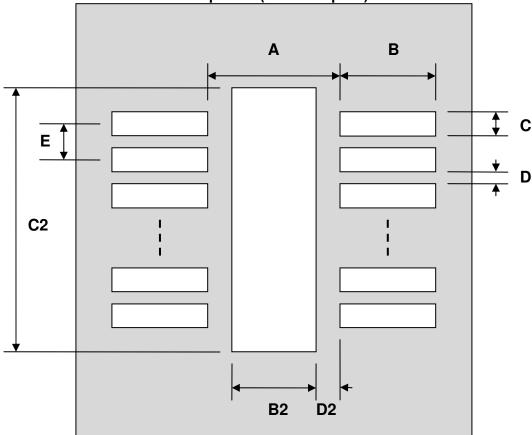

## DFN-10 Stencil (0.8 mm pitch, 4.0 x 4.0 mm body)

| DIMENSIONS |      |      |      |        |      |      |
|------------|------|------|------|--------|------|------|
| REF.       | mm   |      |      | inches |      |      |
|            | MIN. | TYP. | MAX. | MIN.   | TYP. | MAX. |
| Α          |      | 3.20 |      |        |      |      |
| В          |      | 0.60 |      |        |      |      |
| С          |      | 0.30 |      |        |      |      |
| B2         |      | 2.60 |      |        |      |      |
| C2         |      | 3.00 |      |        |      |      |
| D          |      | 0.50 |      |        |      |      |
| D2         |      | 0.30 |      |        |      |      |
| Е          |      | 0.80 |      |        |      |      |

Top View (SMT Footprint)

(Representative drawing only - not to scale)