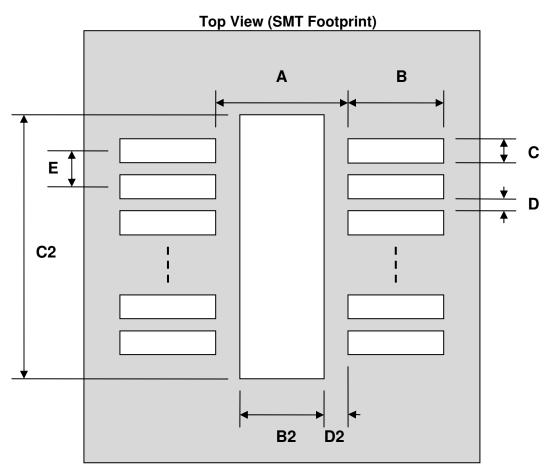

## DFN-12 Stencil (0.5 mm pitch, 4.0 x 4.0 mm body)

| DIMENSIONS |      |      |      |        |      |      |
|------------|------|------|------|--------|------|------|
| REF.       | mm   |      |      | inches |      |      |
|            | MIN. | TYP. | MAX. | MIN.   | TYP. | MAX. |
| А          |      | 3.20 |      |        |      |      |
| В          |      | 0.60 |      |        |      |      |
| С          |      | 0.23 |      |        |      |      |
| B2         |      | 1.60 |      |        |      |      |
| C2         |      | 2.80 |      |        |      |      |
| D          |      | 0.27 |      |        |      |      |
| D2         |      | 0.80 |      |        |      |      |
| E          |      | 0.50 |      |        |      |      |

(Representative drawing only - not to scale)