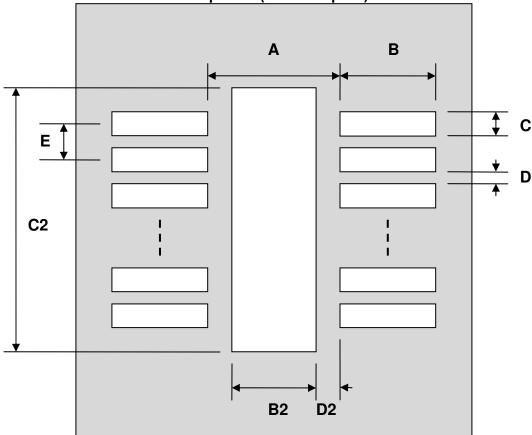

## DFN-14 Stencil (0.5 mm pitch, 4.0 x 3.0 mm body)

| DIMENSIONS |      |       |      |        |      |      |
|------------|------|-------|------|--------|------|------|
| REF.       | mm   |       |      | inches |      |      |
|            | MIN. | TYP.  | MAX. | MIN.   | TYP. | MAX. |
| Α          |      | 2.20  |      |        |      |      |
| В          |      | 0.60  |      |        |      |      |
| С          |      | 0.25  |      |        |      |      |
| B2         |      | 1.65  |      |        |      |      |
| C2         |      | 3.25  |      |        |      |      |
| D          |      | 0.25  |      |        |      |      |
| D2         |      | 0.275 |      |        |      |      |
| Е          |      | 0.50  |      |        |      |      |

Top View (SMT Footprint)

(Representative drawing only - not to scale)