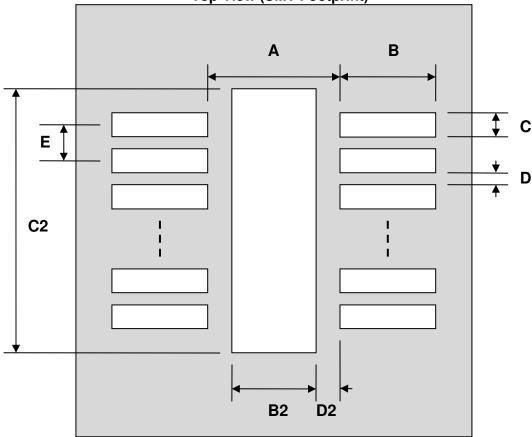

## DFN-16 Stencil (0.5 mm pitch, 5.0 x 3.0 mm body)

| DIMENSIONS |      |       |      |        |      |      |
|------------|------|-------|------|--------|------|------|
| REF.       | mm   |       |      | inches |      |      |
|            | MIN. | TYP.  | MAX. | MIN.   | TYP. | MAX. |
| Α          |      | 2.20  |      |        |      |      |
| В          |      | 0.60  |      |        |      |      |
| С          |      | 0.25  |      |        |      |      |
| B2         |      | 1.65  |      |        |      |      |
| C2         |      | 4.40  |      |        |      |      |
| D          |      | 0.25  |      |        |      |      |
| D2         |      | 0.275 |      |        |      |      |
| Е          |      | 0.50  |      |        |      |      |

Top View (SMT Footprint)

(Representative drawing only - not to scale)