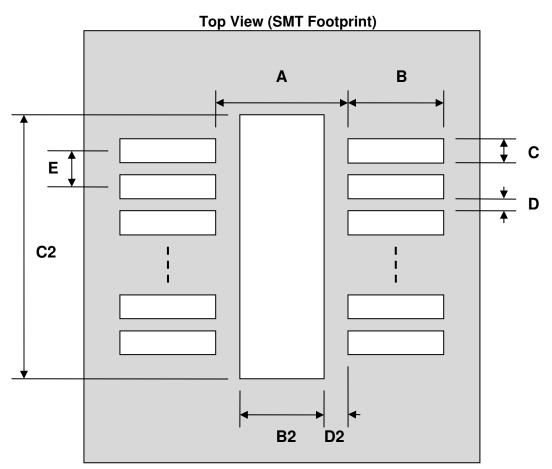

## DFN-16 Stencil (0.5 mm pitch, 5.0 x 4.0 mm body)

| DIMENSIONS |      |       |      |        |      |      |
|------------|------|-------|------|--------|------|------|
| REF.       | mm   |       |      | inches |      |      |
|            | MIN. | TYP.  | MAX. | MIN.   | TYP. | MAX. |
| А          |      | 3.10  |      |        |      |      |
| В          |      | 0.70  |      |        |      |      |
| С          |      | 0.25  |      |        |      |      |
| B2         |      | 2.45  |      |        |      |      |
| C2         |      | 4.35  |      |        |      |      |
| D          |      | 0.25  |      |        |      |      |
| D2         |      | 0.325 |      |        |      |      |
| E          |      | 0.50  |      |        |      |      |

(Representative drawing only - not to scale)