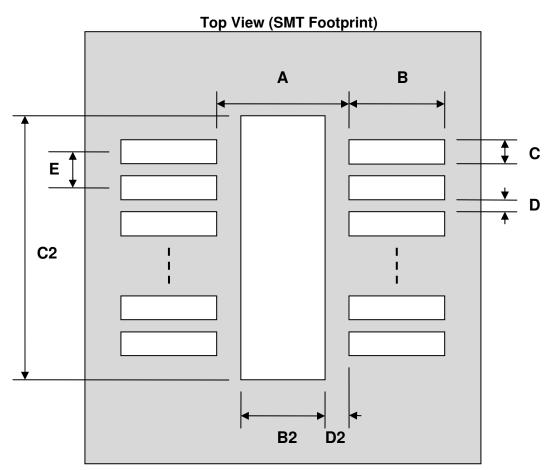

## DFN-18 Stencil (0.5 mm pitch, 5.0 x 3.0 mm body)

| DIMENSIONS |      |      |      |        |      |      |
|------------|------|------|------|--------|------|------|
| REF.       | mm   |      |      | inches |      |      |
|            | MIN. | TYP. | MAX. | MIN.   | TYP. | MAX. |
| Α          |      | 2.20 |      |        |      |      |
| В          |      | 0.60 |      |        |      |      |
| С          |      | 0.25 |      |        |      |      |
| B2         |      | 1.50 |      |        |      |      |
| C2         |      | 4.40 |      |        |      |      |
| D          |      | 0.25 |      |        |      |      |
| D2         |      | 0.35 |      |        |      |      |
| E          |      | 0.50 |      |        |      |      |

(Representative drawing only - not to scale)