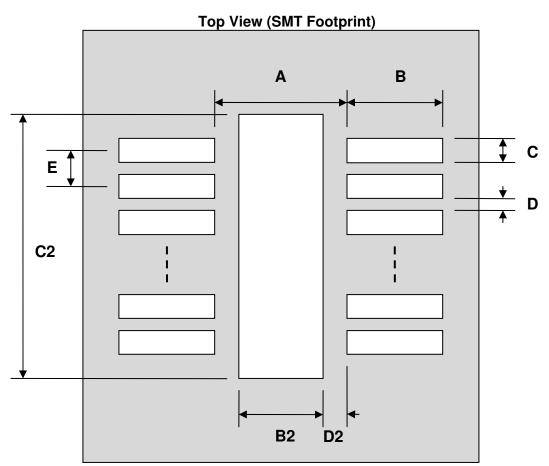

## MSOP-10 Stencil (0.5 mm pitch, 3.0 x 3.0 mm body)

| DIMENSIONS |      |      |      |        |      |      |
|------------|------|------|------|--------|------|------|
| REF.       | mm   |      |      | inches |      |      |
|            | MIN. | TYP. | MAX. | MIN.   | TYP. | MAX. |
| Α          |      | 3.40 |      |        |      |      |
| В          |      | 1.00 |      |        |      |      |
| С          |      | 0.30 |      |        |      |      |
| B2         |      | 2.00 |      |        |      |      |
| C2         |      | 2.80 |      |        |      |      |
| D          |      | 0.20 |      |        |      |      |
| D2         |      | 0.70 |      |        |      |      |
| E          |      | 0.50 |      |        |      |      |

(Representative drawing only - not to scale)