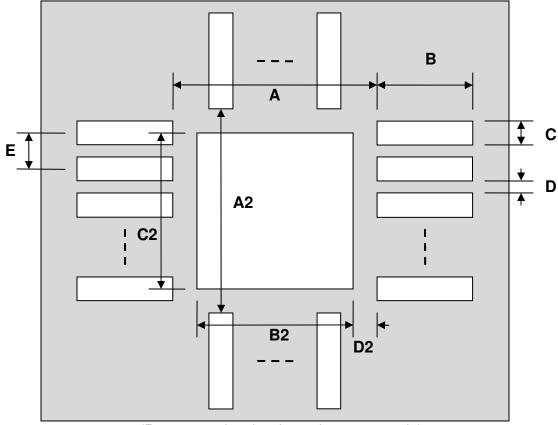

## QFN-28 Stencil (0.45 mm pitch, 4.0 x 4.0 mm body)

| DIMENSIONS |      |      |      |        |      |      |
|------------|------|------|------|--------|------|------|
| REF.       | mm   |      |      | inches |      |      |
|            | MIN. | TYP. | MAX. | MIN.   | TYP. | MAX. |
| Α          |      | 3.30 |      |        |      |      |
| A2         |      | 3.30 |      |        |      |      |
| В          |      | 0.60 |      |        |      |      |
| С          |      | 0.23 |      |        |      |      |
| B2         |      | 2.40 |      |        |      |      |
| C2         |      | 2.40 |      |        |      |      |
| D          |      | 0.22 |      |        |      |      |
| D2         |      | 0.45 |      |        |      |      |
| Е          |      | 0.45 |      |        |      |      |

## **Top View (SMT Footprint)**

(Representative drawing only - not to scale)