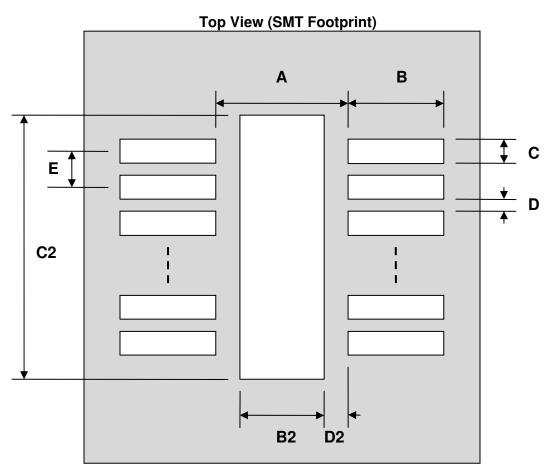

## DFN-8 Stencil (1.27 mm pitch, 6.0 x 5.0 mm body)

| DIMENSIONS |      |      |      |        |      |      |
|------------|------|------|------|--------|------|------|
| REF.       | mm   |      |      | inches |      |      |
|            | MIN. | TYP. | MAX. | MIN.   | TYP. | MAX. |
| А          |      | 4.80 |      |        |      |      |
| В          |      | 0.80 |      |        |      |      |
| С          |      | 0.40 |      |        |      |      |
| B2         |      | 4.00 |      |        |      |      |
| C2         |      | 4.00 |      |        |      |      |
| D          |      | 0.87 |      |        |      |      |
| D2         |      | 0.40 |      |        |      |      |
| E          |      | 1.27 |      |        |      |      |

(Representative drawing only - not to scale)