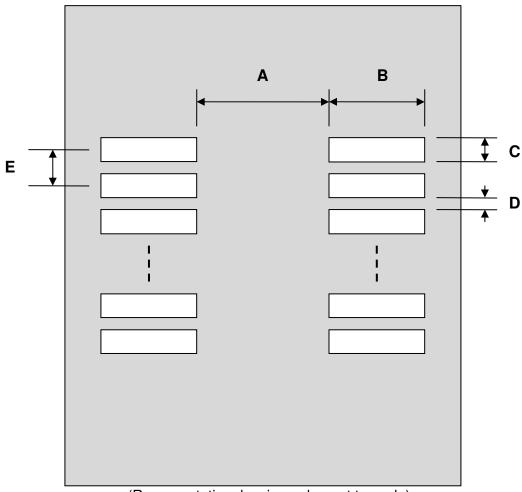

## DFN-6 Stencil (0.65 mm pitch, 2.0 x 2.0 mm body)

| DIMENSIONS |      |      |      |        |      |      |
|------------|------|------|------|--------|------|------|
| REF.       | mm   |      |      | inches |      |      |
|            | MIN. | TYP. | MAX. | MIN.   | TYP. | MAX. |
| А          |      | 1.20 |      |        |      |      |
| В          |      | 0.60 |      |        |      |      |
| С          |      | 0.30 |      |        |      |      |
| D          |      | 0.35 |      |        |      |      |
| E          |      | 0.65 |      |        |      |      |

(Representative drawing only - not to scale)