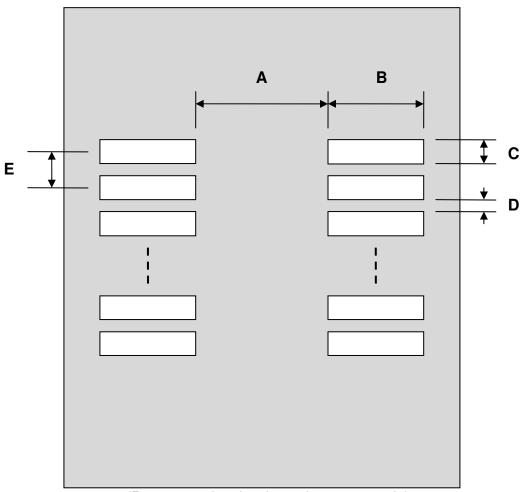

## DFN-10 Stencil (0.4 mm pitch, 2.0 x 2.0 mm body)

| DIMENSIONS |      |      |      |        |      |      |
|------------|------|------|------|--------|------|------|
| REF.       | mm   |      |      | inches |      |      |
|            | MIN. | TYP. | MAX. | MIN.   | TYP. | MAX. |
| Α          |      | 1.20 |      |        |      |      |
| В          |      | 0.60 |      |        |      |      |
| С          |      | 0.20 |      |        |      |      |
| D          |      | 0.20 |      |        |      |      |
| E          |      | 0.40 |      |        |      |      |

**Top View (SMT Footprint)** 

(Representative drawing only - not to scale)