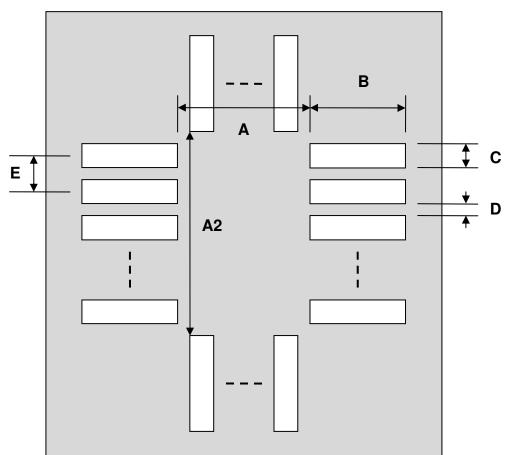

## LGA-28 Stencil (0.55 mm pitch, 5.0 x 5.0 mm body)

| DIMENSIONS |      |      |      |        |      |      |
|------------|------|------|------|--------|------|------|
| REF.       | mm   |      |      | inches |      |      |
|            | MIN. | TYP. | MAX. | MIN.   | TYP. | MAX. |
| Α          |      | 4.00 |      |        |      |      |
| A2         |      | 4.00 |      |        |      |      |
| В          |      | 0.70 |      |        |      |      |
| С          |      | 0.30 |      |        |      |      |
| D          |      | 0.25 |      |        |      |      |
| E          |      | 0.55 |      |        |      |      |

## **Top View (SMT Footprint)**

(Representative drawing only - not to scale)