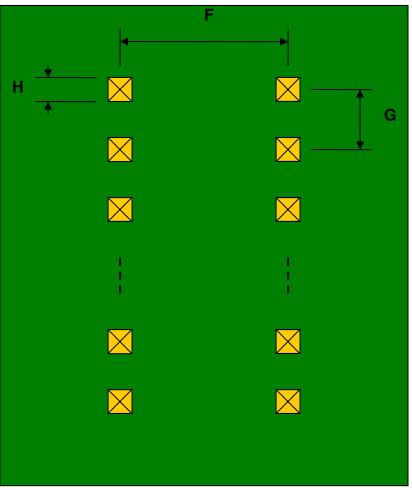

## LGA-28 to DIP-28 SMT Adapter (0.55 mm pitch, 5.0 x 5.0 mm body)

| DIMENSIONS |      |      |      |        |       |      |
|------------|------|------|------|--------|-------|------|
| REF.       | mm   |      |      | inches |       |      |
|            | MIN. | TYP. | MAX. | MIN.   | TYP.  | MAX. |
| Α          |      | 4.00 |      |        |       |      |
| A2         |      | 4.00 |      |        |       |      |
| В          |      | 0.70 |      |        |       |      |
| С          |      | 0.30 |      |        |       |      |
| D          |      | 0.25 |      |        |       |      |
| E          |      | 0.55 |      |        |       |      |
| F          |      |      |      |        | 0.600 |      |
| G          |      |      |      |        | 0.100 |      |
| Н          |      |      |      |        | 0.025 |      |

Top View (SMT Footprint)

(Representative drawing only - not to scale)

Bottom View (DIP Pins)

(Representative drawing only - not to scale)