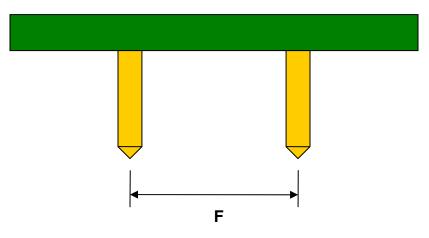

## LGA-28 to DIP-28 SMT Adapter (0.55 mm pitch, 5.0 x 5.0 mm body)

| DIMENSIONS |      |      |      |        |       |      |
|------------|------|------|------|--------|-------|------|
| REF.       | mm   |      |      | inches |       |      |
|            | MIN. | TYP. | MAX. | MIN.   | TYP.  | MAX. |
| Α          |      | 4.00 |      |        |       |      |
| A2         |      | 4.00 |      |        |       |      |
| В          |      | 0.70 |      |        |       |      |
| С          |      | 0.30 |      |        |       |      |
| D          |      | 0.25 |      |        |       |      |
| E          |      | 0.55 |      |        |       |      |
| F          |      |      |      |        | 0.600 |      |
| G          |      |      |      |        | 0.100 |      |
| Н          |      |      |      |        | 0.025 |      |

## Side View (DIP Pins)

(Representative drawing only - not to scale)