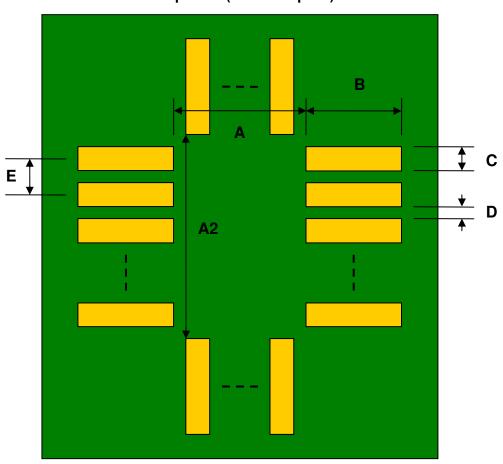

## LGA-28 to DIP-28 SMT Adapter (0.55 mm pitch, 5.0 x 5.0 mm body)

| DIMENSIONS |      |      |      |        |       |      |
|------------|------|------|------|--------|-------|------|
| REF.       | mm   |      |      | inches |       |      |
|            | MIN. | TYP. | MAX. | MIN.   | TYP.  | MAX. |
| Α          |      | 4.00 |      |        |       |      |
| A2         |      | 4.00 |      |        |       |      |
| В          |      | 0.70 |      |        |       |      |
| С          |      | 0.30 |      |        |       |      |
| D          |      | 0.25 |      |        |       |      |
| E          |      | 0.55 |      |        |       |      |
| F          |      |      |      |        | 0.600 |      |
| G          |      |      |      |        | 0.100 |      |
| Н          |      |      |      |        | 0.025 |      |

Top View (SMT Footprint)

(Representative drawing only - not to scale)

Bottom View (DIP Pins)

(Representative drawing only - not to scale)