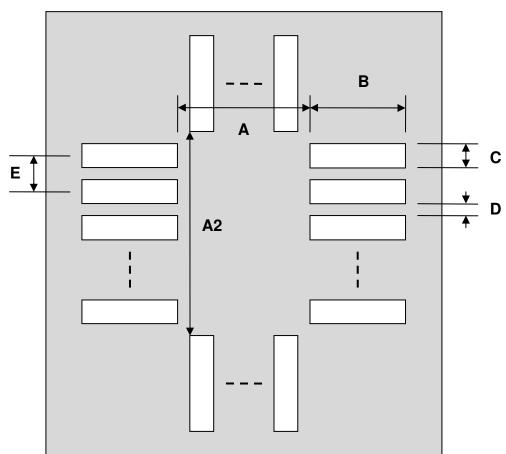

## LGA-10 Stencil (3.0 x 5.0 mm body)

| DIMENSIONS |      |      |      |        |      |      |
|------------|------|------|------|--------|------|------|
| REF.       | mm   |      |      | inches |      |      |
|            | MIN. | TYP. | MAX. | MIN.   | TYP. | MAX. |
| Α          |      | 1.60 |      |        |      |      |
| A2         |      | 3.33 |      |        |      |      |
| В          |      | 0.70 |      |        |      |      |
| С          |      | 0.60 |      |        |      |      |
| D          |      | 0.57 |      |        |      |      |
| E          |      | 1.27 |      |        |      |      |

## **Top View (SMT Footprint)**

(Representative drawing only - not to scale)