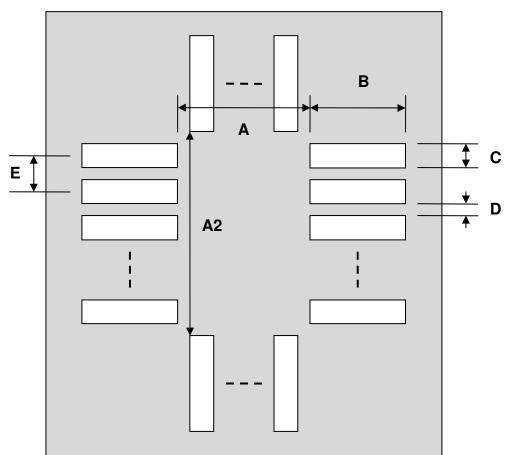

## LGA-28 Stencil (0.5 mm pitch, 4.0 x 5.0 mm body)

| DIMENSIONS |      |       |      |        |      |      |
|------------|------|-------|------|--------|------|------|
| REF.       | mm   |       |      | inches |      |      |
|            | MIN. | TYP.  | MAX. | MIN.   | TYP. | MAX. |
| Α          |      | 4.20  |      |        |      |      |
| A2         |      | 3.20  |      |        |      |      |
| В          |      | 0.325 |      |        |      |      |
| С          |      | 0.25  |      |        |      |      |
| D          |      | 0.25  |      |        |      |      |
| E          |      | 0.50  |      |        |      |      |

## **Top View (SMT Footprint)**

(Representative drawing only - not to scale)