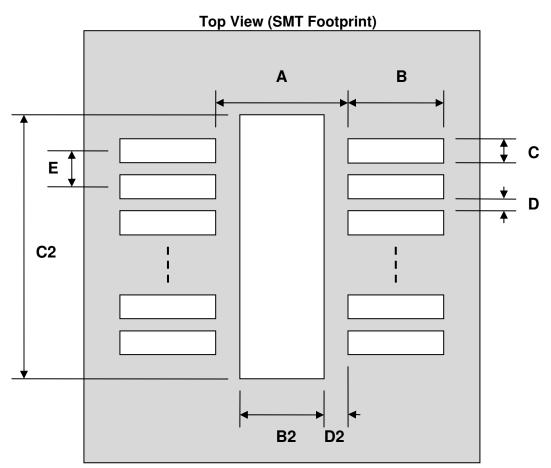

## DFN-14 Stencil (0.5 mm pitch, 4.0 x 4.0 mm body)

| DIMENSIONS |      |      |      |        |      |      |
|------------|------|------|------|--------|------|------|
| REF.       | mm   |      |      | inches |      |      |
|            | MIN. | TYP. | MAX. | MIN.   | TYP. | MAX. |
| А          |      | 3.20 |      |        |      |      |
| В          |      | 0.60 |      |        |      |      |
| С          |      | 0.25 |      |        |      |      |
| B2         |      | 2.60 |      |        |      |      |
| C2         |      | 3.00 |      |        |      |      |
| D          |      | 0.25 |      |        |      |      |
| D2         |      | 0.30 |      |        |      |      |
| E          |      | 0.50 |      |        |      |      |

(Representative drawing only - not to scale)