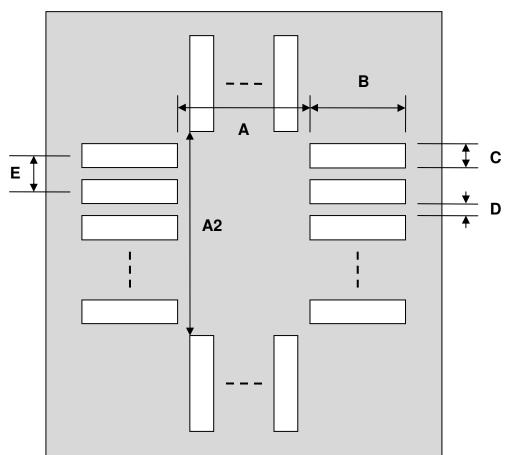

## LGA-28 Stencil (0.6 mm pitch, 7.5 x 4.4 mm body)

| DIMENSIONS |      |      |      |        |      |      |
|------------|------|------|------|--------|------|------|
| REF.       | mm   |      |      | inches |      |      |
|            | MIN. | TYP. | MAX. | MIN.   | TYP. | MAX. |
| Α          |      | 3.00 |      |        |      |      |
| A2         |      | 6.10 |      |        |      |      |
| В          |      | 0.60 |      |        |      |      |
| С          |      | 0.40 |      |        |      |      |
| D          |      | 0.20 |      |        |      |      |
| E          |      | 0.60 |      |        |      |      |

## **Top View (SMT Footprint)**

(Representative drawing only - not to scale)