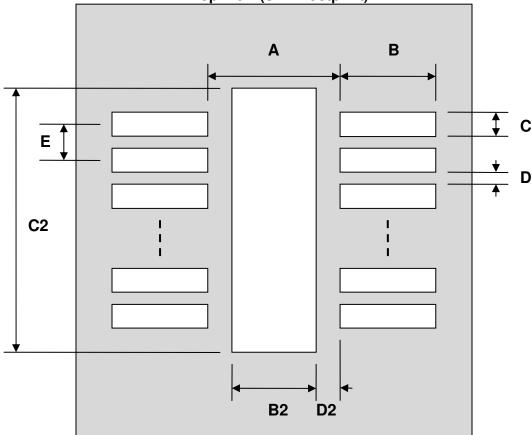

## DFN-14 Stencil (0.5 mm pitch, 5.0 x 5.0 mm body)

| DIMENSIONS |      |      |      |        |      |      |
|------------|------|------|------|--------|------|------|
| REF.       | mm   |      |      | inches |      |      |
|            | MIN. | TYP. | MAX. | MIN.   | TYP. | MAX. |
| Α          |      | 4.20 |      |        |      |      |
| В          |      | 0.60 |      |        |      |      |
| С          |      | 0.23 |      |        |      |      |
| B2         |      | 3.60 |      |        |      |      |
| C2         |      | 4.30 |      |        |      |      |
| D          |      | 0.27 |      |        |      |      |
| D2         |      | 0.30 |      |        |      |      |
| Е          |      | 0.50 |      |        |      |      |

**Top View (SMT Footprint)** 

(Representative drawing only - not to scale)