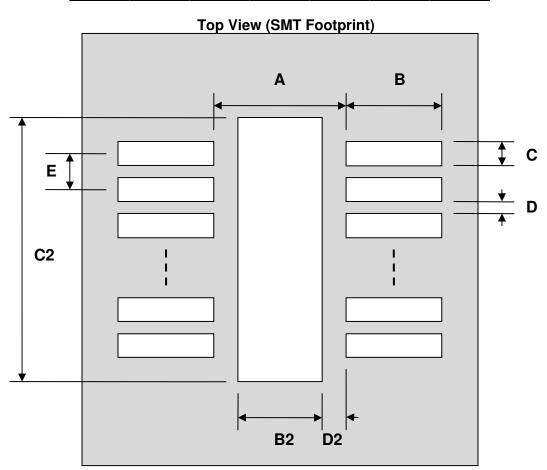

## DFN-12 Stencil (0.4 mm pitch, 2.5 x 4.0 mm body)

PC0127-S Proto-A

| DIMENSIONS |      |       |      |        |      |      |
|------------|------|-------|------|--------|------|------|
| REF.       | mm   |       |      | inches |      |      |
|            | MIN. | TYP.  | MAX. | MIN.   | TYP. | MAX. |
| Α          |      | 3.20  |      |        |      |      |
| В          |      | 0.80  |      |        |      |      |
| С          |      | 0.20  |      |        |      |      |
| B2         |      | 1.95  |      |        |      |      |
| C2         |      | 2.45  |      |        |      |      |
| D          |      | 0.20  |      |        |      |      |
| D2         |      | 0.375 |      |        |      |      |
| Е          |      | 0.40  |      |        |      |      |

(Representative drawing only - not to scale)