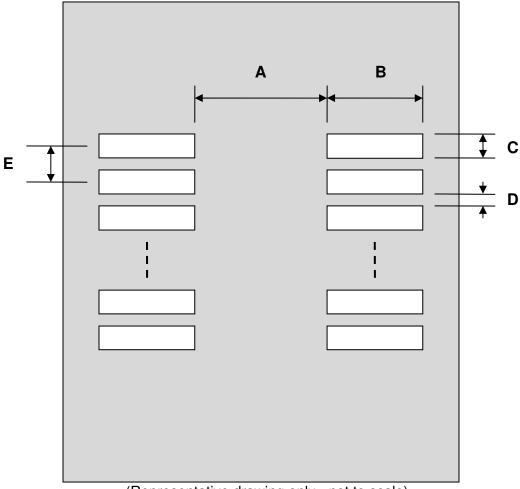

## **SOT-886 Stencil (0.5 mm pitch, 1.35 x 1.0 mm body)**

Protó-

| DIMENSIONS |      |       |      |        |      |      |
|------------|------|-------|------|--------|------|------|
| REF.       | mm   |       |      | inches |      |      |
|            | MIN. | TYP.  | MAX. | MIN.   | TYP. | MAX. |
| Α          |      | 0.25  |      |        |      |      |
| В          |      | 0.425 |      |        |      |      |
| С          |      | 0.30  |      |        |      |      |
| D          |      | 0.20  |      |        |      |      |
| E          |      | 0.50  |      |        |      |      |

## **Top View (SMT Footprint)**

(Representative drawing only - not to scale)