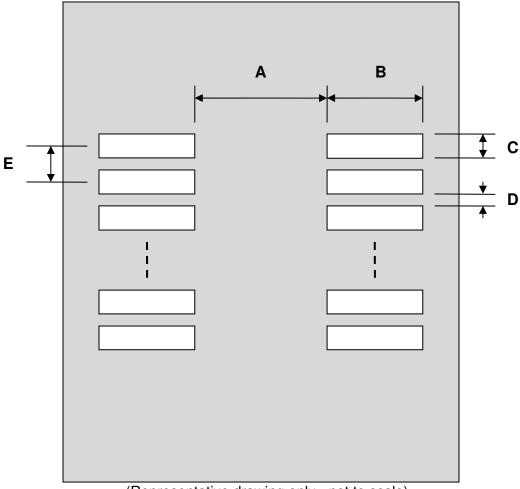

## HSOP-44 Stencil (0.65 mm pitch, 16 x 11 mm body)

Protó-

| DIMENSIONS |      |       |      |        |      |      |
|------------|------|-------|------|--------|------|------|
| REF.       | mm   |       |      | inches |      |      |
|            | MIN. | TYP.  | MAX. | MIN.   | TYP. | MAX. |
| Α          |      | 11.20 |      |        |      |      |
| В          |      | 2.00  |      |        |      |      |
| С          |      | 0.35  |      |        |      |      |
| D          |      | 0.30  |      |        |      |      |
| Ē          |      | 0.65  |      |        |      |      |

## **Top View (SMT Footprint)**

(Representative drawing only - not to scale)