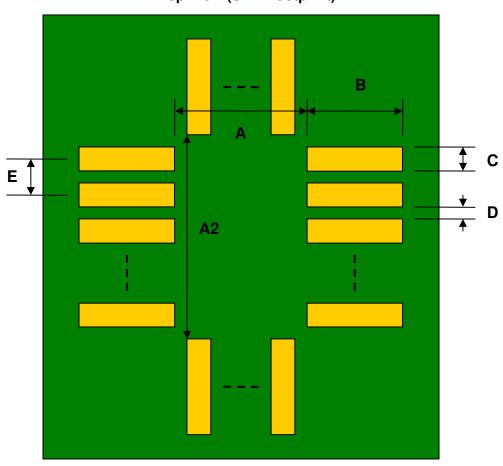

## TQFP-64 to DIP-64 SMT Adapter (1.0 mm pitch, 14 x 20 mm body)

| DIMENSIONS |      |       |      |        |       |      |
|------------|------|-------|------|--------|-------|------|
| REF.       | mm   |       |      | inches |       |      |
|            | MIN. | TYP.  | MAX. | MIN.   | TYP.  | MAX. |
| Α          |      | 14.30 |      |        |       |      |
| A2         |      | 20.30 |      |        |       |      |
| В          |      | 2.10  |      |        |       |      |
| С          |      | 0.55  |      |        |       |      |
| D          |      | 0.45  |      |        |       |      |
| E          |      | 1.00  |      |        |       |      |
| F          |      |       |      |        | 0.600 |      |
| G          |      |       |      |        | 0.100 |      |
| Н          |      |       |      |        | 0.025 |      |

Top View (SMT Footprint)

(Representative drawing only - not to scale)

Bottom View (DIP Pins)

(Representative drawing only - not to scale)

Side View (DIP Pins)

(Representative drawing only - not to scale)