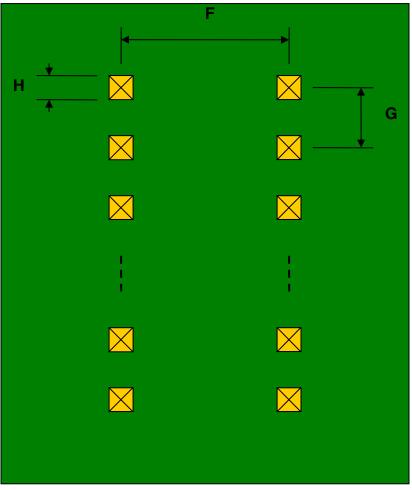

## TQFP-64 to DIP-64 SMT Adapter (1.0 mm pitch, 14 x 20 mm body)

| DIMENSIONS |      |       |      |        |       |      |
|------------|------|-------|------|--------|-------|------|
| REF.       | mm   |       |      | inches |       |      |
|            | MIN. | TYP.  | MAX. | MIN.   | TYP.  | MAX. |
| Α          |      | 14.30 |      |        |       |      |
| A2         |      | 20.30 |      |        |       |      |
| В          |      | 2.10  |      |        |       |      |
| С          |      | 0.55  |      |        |       |      |
| D          |      | 0.45  |      |        |       |      |
| E          |      | 1.00  |      |        |       |      |
| F          |      |       |      |        | 0.600 |      |
| G          |      |       |      |        | 0.100 |      |
| Н          |      |       |      |        | 0.025 |      |

Top View (SMT Footprint)

(Representative drawing only - not to scale)

Bottom View (DIP Pins)

(Representative drawing only - not to scale)

Side View (DIP Pins)

(Representative drawing only - not to scale)