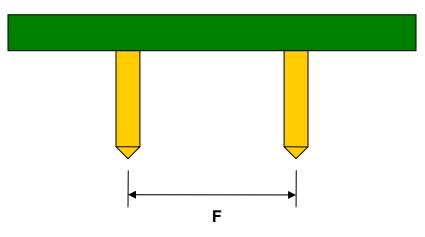

## TQFP-64 to DIP-64 SMT Adapter (1.0 mm pitch, 14 x 20 mm body)

| DIMENSIONS |      |       |      |        |       |      |
|------------|------|-------|------|--------|-------|------|
| REF.       | mm   |       |      | inches |       |      |
|            | MIN. | TYP.  | MAX. | MIN.   | TYP.  | MAX. |
| Α          |      | 14.30 |      |        |       |      |
| A2         |      | 20.30 |      |        |       |      |
| В          |      | 2.10  |      |        |       |      |
| С          |      | 0.55  |      |        |       |      |
| D          |      | 0.45  |      |        |       |      |
| E          |      | 1.00  |      |        |       |      |
| F          |      |       |      |        | 0.600 |      |
| G          |      |       |      |        | 0.100 |      |
| Н          |      |       |      |        | 0.025 |      |

Top View (SMT Footprint)

(Representative drawing only - not to scale)

Bottom View (DIP Pins)

(Representative drawing only - not to scale)

Side View (DIP Pins)

(Representative drawing only - not to scale)