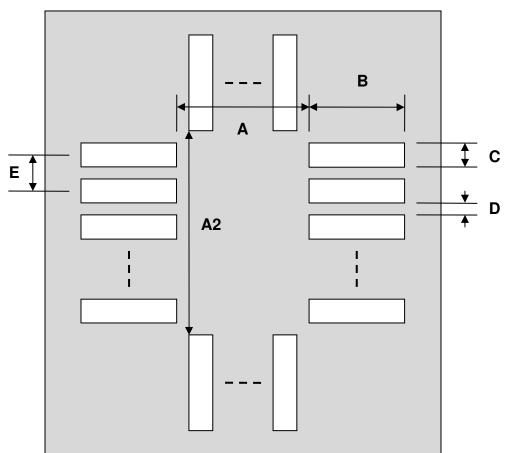

## TQFP-44 Stencil (0.8 mm pitch, 14 x 14 mm body)

| DIMENSIONS |      |       |      |        |      |      |
|------------|------|-------|------|--------|------|------|
| REF.       | mm   |       |      | inches |      |      |
|            | MIN. | TYP.  | MAX. | MIN.   | TYP. | MAX. |
| Α          |      | 14.30 |      |        |      |      |
| A2         |      | 14.30 |      |        |      |      |
| В          |      | 2.00  |      |        |      |      |
| С          |      | 0.45  |      |        |      |      |
| D          |      | 0.35  |      |        |      |      |
| E          |      | 0.80  |      |        |      |      |

## **Top View (SMT Footprint)**

(Representative drawing only - not to scale)