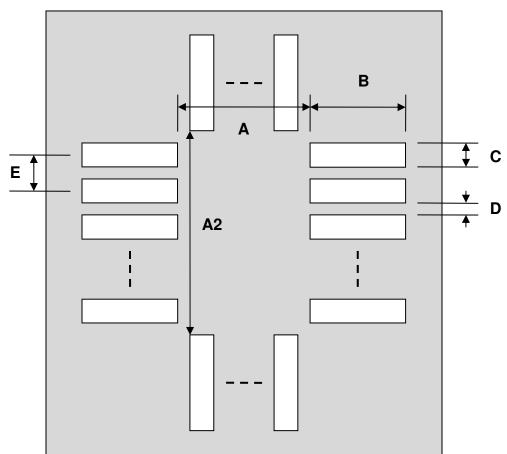

## TQFP-60 Stencil (0.8 mm pitch, 14 x 14 mm body)

| DIMENSIONS |      |       |      |        |      |      |
|------------|------|-------|------|--------|------|------|
| REF.       | mm   |       |      | inches |      |      |
|            | MIN. | TYP.  | MAX. | MIN.   | TYP. | MAX. |
| Α          |      | 14.30 |      |        |      |      |
| A2         |      | 14.30 |      |        |      |      |
| В          |      | 2.00  |      |        |      |      |
| С          |      | 0.45  |      |        |      |      |
| D          |      | 0.35  |      |        |      |      |
| E          |      | 0.80  |      |        |      |      |

## **Top View (SMT Footprint)**

(Representative drawing only - not to scale)