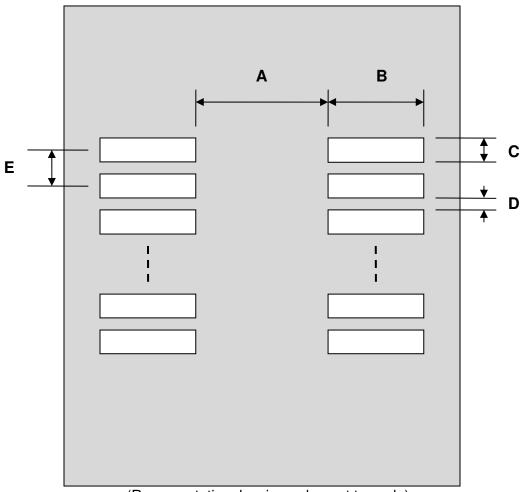

## SSOP-36 Stencil (0.8 mm pitch, 15.4 x 7.5 mm body)

| DIMENSIONS |      |      |      |        |      |      |
|------------|------|------|------|--------|------|------|
| REF.       | mm   |      |      | inches |      |      |
|            | MIN. | TYP. | MAX. | MIN.   | TYP. | MAX. |
| Α          |      | 7.80 |      |        |      |      |
| В          |      | 1.70 |      |        |      |      |
| С          |      | 0.45 |      |        |      |      |
| D          |      | 0.35 |      |        |      |      |
| E          |      | 0.80 |      |        |      |      |

## (Representative drawing only - not to scale)