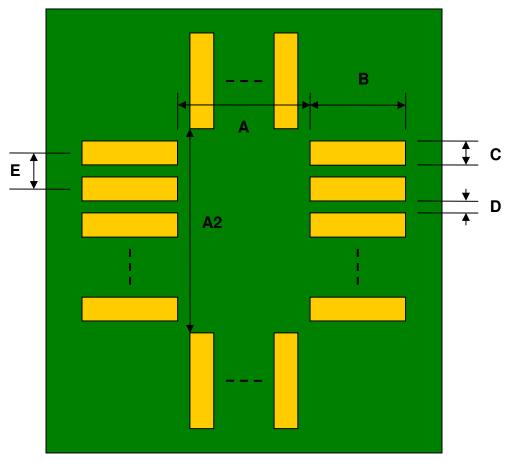

# QFN-36 to DIP-36 SMT Adapter (0.8 mm pitch, 9 x 9 mm body)

| DIMENSIONS |      |      |      |        |       |      |
|------------|------|------|------|--------|-------|------|
| REF.       | mm   |      |      | inches |       |      |
|            | MIN. | TYP. | MAX. | MIN.   | TYP.  | MAX. |
| Α          |      | 7.80 |      |        |       |      |
| A2         |      | 7.80 |      |        |       |      |
| В          |      | 1.00 |      |        |       |      |
| С          |      | 0.45 |      |        |       |      |
| D          |      | 0.35 |      |        |       |      |
| Е          |      | 0.80 |      |        |       |      |
| F          |      |      |      |        | 0.600 |      |
| G          |      |      |      |        | 0.100 |      |
| Н          |      |      |      |        | 0.025 |      |

#### **Top View (SMT Footprint)**

(Representative drawing only - not to scale)