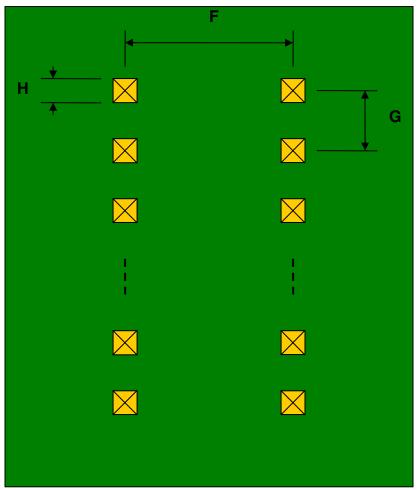

# QFN-36 to DIP-36 SMT Adapter (0.8 mm pitch, 9 x 9 mm body)

| DIMENSIONS |      |      |      |        |       |      |
|------------|------|------|------|--------|-------|------|
| REF.       | mm   |      |      | inches |       |      |
|            | MIN. | TYP. | MAX. | MIN.   | TYP.  | MAX. |
| Α          |      | 7.80 |      |        |       |      |
| A2         |      | 7.80 |      |        |       |      |
| В          |      | 1.00 |      |        |       |      |
| С          |      | 0.45 |      |        |       |      |
| D          |      | 0.35 |      |        |       |      |
| Е          |      | 0.80 |      |        |       |      |
| F          |      |      |      |        | 0.600 |      |
| G          |      |      |      |        | 0.100 |      |
| Н          |      |      |      |        | 0.025 |      |

### **Bottom View (DIP Pins)**

(Representative drawing only - not to scale)