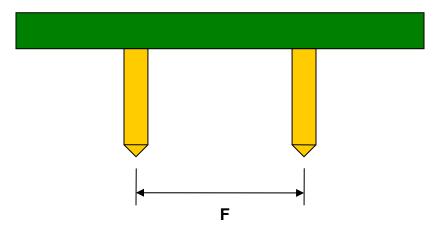

# QFN-36 to DIP-36 SMT Adapter (0.8 mm pitch, 9 x 9 mm body)

| DIMENSIONS |      |      |      |        |       |      |
|------------|------|------|------|--------|-------|------|
| REF.       | mm   |      |      | inches |       |      |
|            | MIN. | TYP. | MAX. | MIN.   | TYP.  | MAX. |
| Α          |      | 7.80 |      |        |       |      |
| A2         |      | 7.80 |      |        |       |      |
| В          |      | 1.00 |      |        |       |      |
| С          |      | 0.45 |      |        |       |      |
| D          |      | 0.35 |      |        |       |      |
| Е          |      | 0.80 |      |        |       |      |
| F          |      |      |      |        | 0.600 |      |
| G          |      |      |      |        | 0.100 |      |
| Н          |      |      |      |        | 0.025 |      |

#### Side View (DIP Pins)

(Representative drawing only - not to scale)